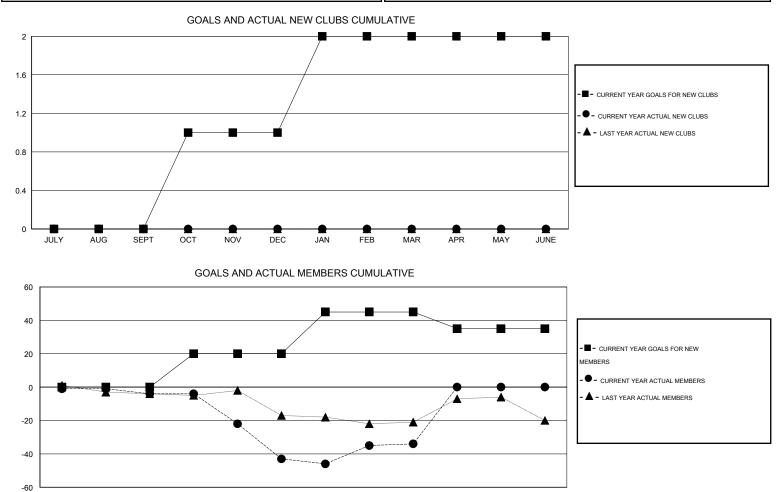

## GMT: John Muller

 $\mathbf{GMT} \ \mathbf{CA} \ \mathbf{7}$ 

| Clubs         |                  |                     |                            |                             | Members               |                    |                                  |                              |                             |  |
|---------------|------------------|---------------------|----------------------------|-----------------------------|-----------------------|--------------------|----------------------------------|------------------------------|-----------------------------|--|
|               | RESU             | LTS FOR 2013-2014   |                            |                             | RESULTS FOR 2013-2014 |                    |                                  |                              |                             |  |
| QUARTER       | NEW CLUB<br>GOAL | ACTUAL NEW<br>CLUBS | ACTUAL<br>DROPPED<br>CLUBS | ACTUAL NET<br>GAIN/<br>LOSS | QUARTER               | NEW MEMBER<br>GOAL | ACTUAL TOTAL<br>MEMBERS<br>ADDED | ACTUAL<br>DROPPED<br>MEMBERS | ACTUAL NET<br>GAIN/<br>LOSS |  |
| JULY/AUG/SEPT | 0                | 0                   | 1                          | -1                          | JULY/AUG/SEPT         | 0                  | 31                               | 35                           | -4                          |  |
| OCT/NOV/DEC   | 1                | 0                   | 0                          | 0                           | OCT/NOV/DEC           | 20                 | 27                               | 66                           | -39                         |  |
| JAN/FEB/MAR   | 1                | 0                   | 1                          | -1                          | JAN/FEB/MAR           | 25                 | 46                               | 37                           | 9                           |  |
| APR/MAY/JUNE  | 0                | 0                   | 0                          | 0                           | APR/MAY/JUNE          | -10                | 0                                | 0                            | 0                           |  |

JULY AUG SEPT OCT NOV DEC JAN FEB MAR APR MAY JUNE

| DROPPED CLUBS: 2 |     | 47 CLUBS OF 65 ADDED 1 OR MORE | GENDER DISTRIBUTION   |              |     |
|------------------|-----|--------------------------------|-----------------------|--------------|-----|
|                  |     | NEW MEMBERS                    | MALE                  | 991 (74.18%) |     |
|                  |     |                                | FEMALE                | 345 (25.82%) |     |
| DROPPED MEMBERS  |     |                                |                       |              |     |
| DECEASED         | 14  | CLICK HERE FOR HEALTH          |                       |              | 007 |
| CLUB CANCELLED   | 0   | ASSESSMENT DATA                | FAMILY UNIT MEMBERS   | 207<br>102   |     |
| OTHER 1          | 124 |                                | HEAD OF HOUSEHOLD     |              |     |
| TOTAL            | 138 |                                | NON-HEAD OF HOUSEHOLD |              |     |